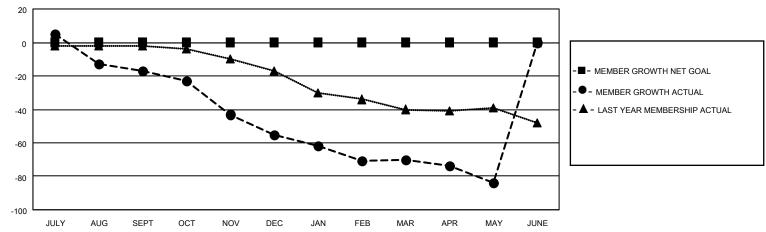

## District 26 M4

| Clubs         |               |             |               | Members               |                         |                         |                                                    |  |
|---------------|---------------|-------------|---------------|-----------------------|-------------------------|-------------------------|----------------------------------------------------|--|
|               | RESULTS FOR   | R 2020-2021 |               | RESULTS FOR 2020-2021 |                         |                         |                                                    |  |
| QUARTER       | NEW CLUB GOAL | NEW CLUBS   | DROPPED CLUBS | QUARTER MEM           | IBER GROWTH NET<br>GOAL | MEMBER GROWTH<br>ACTUAL | DROPPED<br>MEMBERS ACTUAL<br>(including transfers) |  |
| JULY/AUG/SEPT | 0             | 0           | 0             | JULY/AUG/SEPT         | 0                       | 17                      | 34                                                 |  |
| OCT/NOV/DEC   | 0             | 0           | 1             | OCT/NOV/DEC           | 0                       | 9                       | 46                                                 |  |
| JAN/FEB/MAR   | 0             | 0           | 0             | JAN/FEB/MAR           | 0                       | 17                      | 32                                                 |  |
| APR/MAY/JUNE  | 0             | 0           | 0             | APR/MAY/JUNE          | 0                       | 17                      | 29                                                 |  |

#### GOALS AND ACTUAL MEMBERS CUMULATIVE

| DROPPED CLUBS: 1           |     | 20 CLUBS OF 56 ADDED 1 OR MORE<br>NEW MEMBERS | GENDER DISTRIBUTION             |              |     |
|----------------------------|-----|-----------------------------------------------|---------------------------------|--------------|-----|
|                            |     |                                               | MALE                            | 819 (73.19%) |     |
| <u> </u>                   |     |                                               | FEMALE                          | 300 (26.81%) |     |
| DROPPED MEMBERS            |     |                                               |                                 | , ,          |     |
| DECEASED                   | 34  | CLICK HERE FOR CUMULATIVE                     | TOTAL FAMILY UNIT MEMBERS       |              | 199 |
| CLUB CANCELLED 12 OTHER 95 |     | MEMBERSHIP DATA                               |                                 |              |     |
|                            |     |                                               | FAMILY MEMBERS PAYING HALF DUES |              | 101 |
| TOTAL                      | 141 |                                               | 1000                            |              |     |